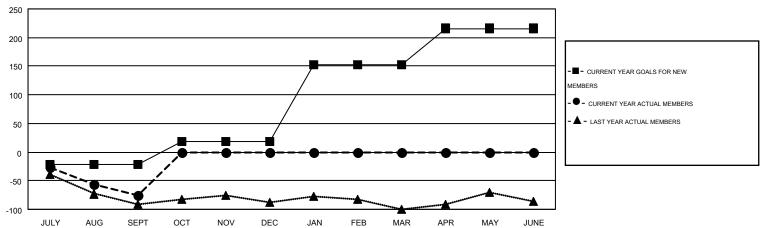

# Multiple District N

GMT: CHRIS LEWIS

GMT CA 2

|               |                  | Clubs            |                  |                  |                       |                    | Members                                |                    |                  |
|---------------|------------------|------------------|------------------|------------------|-----------------------|--------------------|----------------------------------------|--------------------|------------------|
|               | RESUI            | TS FOR 2015-2016 |                  |                  | RESULTS FOR 2015-2016 |                    |                                        |                    |                  |
| QUARTER       | NEW CLUB<br>GOAL | NEW CLUBS        | DROPPED<br>CLUBS | NET<br>GAIN/LOSS | QUARTER               | NEW MEMBER<br>GOAL | CHARTER AND<br>NEW<br>MEMBERS<br>ADDED | DROPPED<br>MEMBERS | NET<br>GAIN/LOSS |
| JULY/AUG/SEPT | 1                | 0                | 0                | 0                | JULY/AUG/SEPT         | -21                | 39                                     | 114                | -75              |
| OCT/NOV/DEC   | 0                | 0                | 0                | 0                | OCT/NOV/DEC           | 40                 | 0                                      | 0                  | 0                |
| JAN/FEB/MAR   | 4                | 0                | 0                | 0                | JAN/FEB/MAR           | 133                | 0                                      | 0                  | 0                |
| APR/MAY/JUNE  | 1                | 0                | 0                | 0                | APR/MAY/JUNE          | 64                 | 0                                      | 0                  | 0                |

### GOALS AND ACTUAL MEMBERS CUMULATIVE

| DROPPED CLUBS: 0  DROPPED MEMBERS |    | 26 CLUBS OF 240 ADDED 1 OR MORE<br>NEW MEMBERS | GENDER DISTRIBUTION           MALE         4,013 (70.64%)           FEMALE         1,668 (29.36%) |              |  |
|-----------------------------------|----|------------------------------------------------|---------------------------------------------------------------------------------------------------|--------------|--|
| DECEASED CLUB CANCELLED           | 24 | CLICK HERE FOR HEALTH ASSESSMENT DATA          | FAMILY UNIT MEMBERS HEAD OF HOUSEHOLD                                                             | 1,057<br>521 |  |
| OTHER<br>TOTAL                    | 90 |                                                | NON-HEAD OF HOUSEHOLD                                                                             | 536          |  |