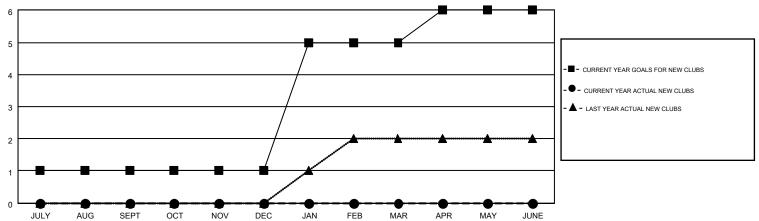

# Multiple District N

GMT: CHRIS LEWIS

GMT CA 2

|               |                  | Clubs            |                  |                  |                       |                    | Members                                |                    |                  |
|---------------|------------------|------------------|------------------|------------------|-----------------------|--------------------|----------------------------------------|--------------------|------------------|
|               | RESUI            | TS FOR 2015-2016 |                  |                  | RESULTS FOR 2015-2016 |                    |                                        |                    |                  |
| QUARTER       | NEW CLUB<br>GOAL | NEW CLUBS        | DROPPED<br>CLUBS | NET<br>GAIN/LOSS | QUARTER               | NEW MEMBER<br>GOAL | CHARTER AND<br>NEW<br>MEMBERS<br>ADDED | DROPPED<br>MEMBERS | NET<br>GAIN/LOSS |
| JULY/AUG/SEPT | 1                | 0                | 0                | 0                | JULY/AUG/SEPT         | -21                | 39                                     | 114                | -75              |
| OCT/NOV/DEC   | 0                | 0                | 0                | 0                | OCT/NOV/DEC           | 40                 | 0                                      | 0                  | 0                |
| JAN/FEB/MAR   | 4                | 0                | 0                | 0                | JAN/FEB/MAR           | 133                | 0                                      | 0                  | 0                |
| APR/MAY/JUNE  | 1                | 0                | 0                | 0                | APR/MAY/JUNE          | 64                 | 0                                      | 0                  | 0                |

## GOALS AND ACTUAL NEW CLUBS CUMULATIVE